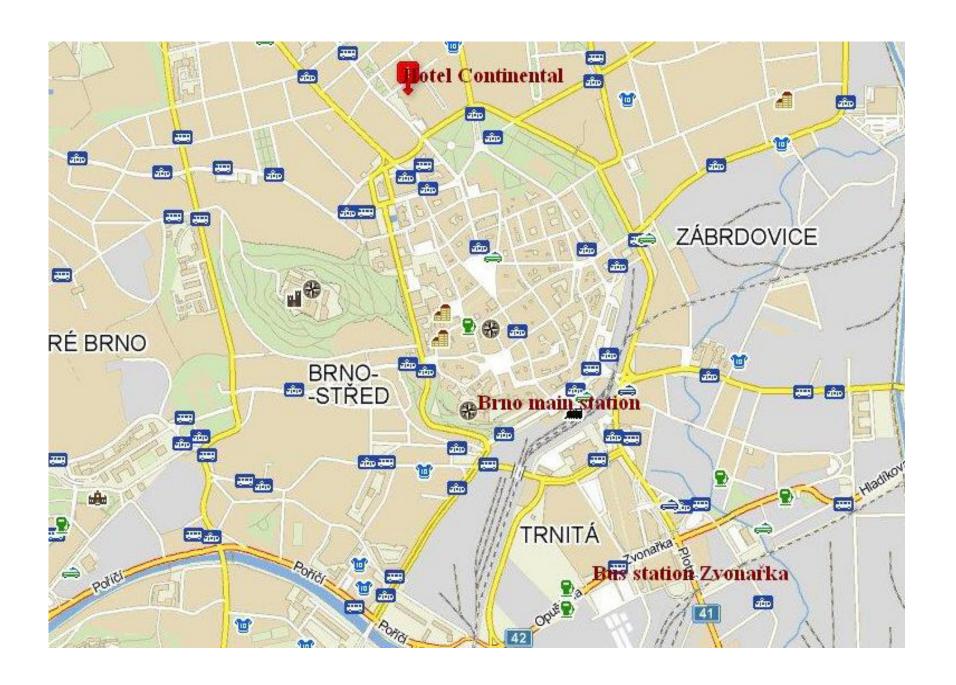

# How to get to the dormitory on arrival to Brno

Your accommodation is reserved at the CONTINENTAL hotel, street Kounicova 6, Brno. You can find the exact address, and also a link to an online map on this website: http://www.continentalbrno.cz/ENG

#### Possibility of travel from Brno airport to the CONTINENTAL hotel:

- by public transport: **Bus line No. 76** in the direction of "Brno main station" (terminus), then change to tram line No. 1 in the direction of "Řečkovice" and get off at the stop called "Moravské náměstí". The travel time is about 30 minutes. For one yourney you need the 3-zones ticket valid for 90 minutes. It costs 24 CZK (0,90 EUR).

Night bus connection **No. 91** replace tram no. 1 in the direction of Řečkovice from Brno main station from the time 11.00 pm (23.00).

Then cross the lines and the little park, and you find the hotel behind a big glass parking building.

by taxi: Taxi stands is near of the Terminal. CITY TAXI phone: +420 542 321 321, 608 037 047. If you will take a taxi, please ask for Continetal Hotel, street Kounicova 6. The distance from Airport Brno to the Hotel Continental is about 9 km. Journey downtown is 20 minutes and fare downtown is approx. 300 CZK (13 EUR).

# Possibility of travel from Bus Terminal Brno Zvonařka to Continetal Hotel:

Bus Terminal Zvonařka is near of centre.

- by public transport: **tram No. 12 in the direction of "Technologický park" or tram no. 9 In the direction of "Lesná"** and get off at the stop called **Brno main station**, then change to **tram line No. 1 in the direction of "Řečkovice" and** get off at athe stop called "**Moravské náměstí**". The travel time is about 18 minutes. For one yourney you need the 2-zones ticket valid for 40 minutes. It costs 22 CZK (0,80 EUR).