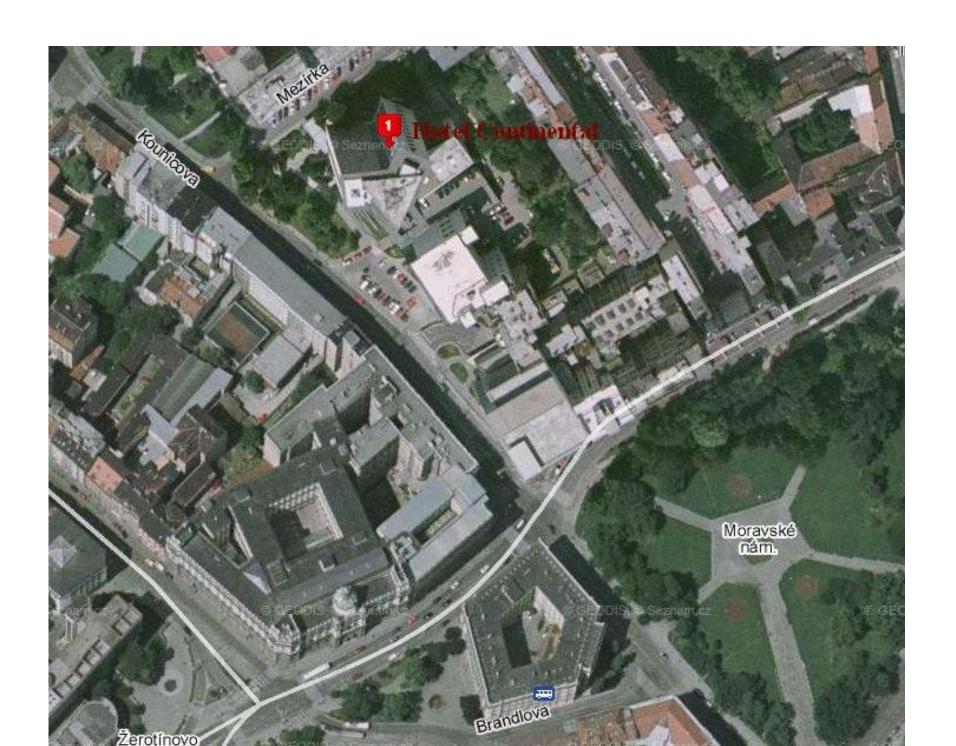

# How to get to the dormitory on arrival to Brno

Your accommodation is reserved at the CONTINENTAL hotel, street Kounicova 6, Brno. You can find the exact address, and also a link to an online map on this website: http://www.continentalbrno.cz/ENG

Night bus connection **No. 91** replace tram no. 1 in the direction of Řečkovice from Brno main station from the time 11.00 pm (23.00).

Then cross the lines and the little park, and you find the hotel behind a big glass parking building.